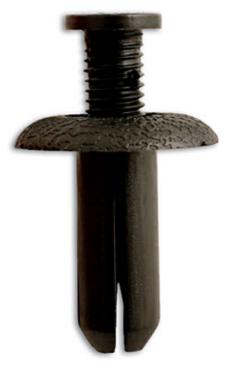

## Screw Rivet Retainer - for Mitsubuishi, Universal Use

A pack of 50 screw rivets suitable for Mitsubishi vehicles. Plastic screw rivet trim clips are automotive fasteners manufactured in nylon which are a original manufacturer replacement trim clip.

## **Additional Information**

- Dimensions (head dia. x length): 20.5mm x 20.7mm; to fit hole size: 8.0mm.
- · Equivalent to OEM MB253964 (Mitsubishi).
- · Colour: black; material: nylon.
- · Included in trim clip assortment for Mitsubishi, Part No. 36023.
- · Also suitable for general use on many vehicle marques.